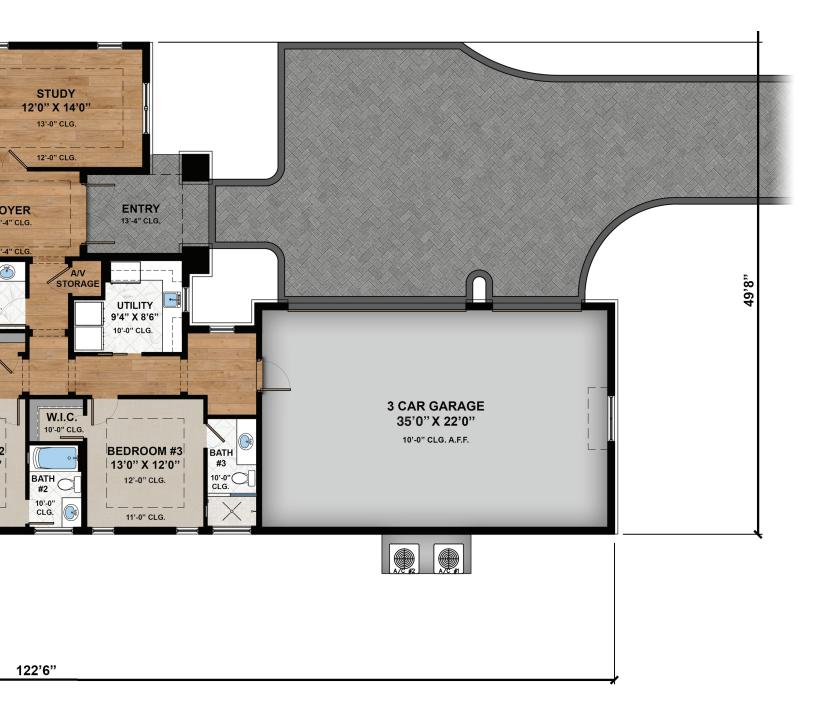

## The Avalon Model

The Avalon captures a beautiful piece of Pacific Palisades paradise. A combination of elegance and livability, this open-concept, 3 bedrooms plus a flexible study, 3 full-baths, 1 half-bath, and a 3-car garage floor plan makes the perfect oasis for your family.

## **Area Summary**

|               | $\mathcal{J}$ |
|---------------|---------------|
| Living A/C    | 3,033         |
| Covered Entry | 115           |
| Garage        | 834           |
| Covered Lanai | 659           |
| Grand Total   | 4,641         |

## **Dimensions**

114' 6" x 49' 8"

## **Model Features**

Elevation: Single Story Bedrooms: 3 Plus Study

Baths: 3 Full | 1 Half

Garage: 3 Car

Designed By: JMDG Architecture