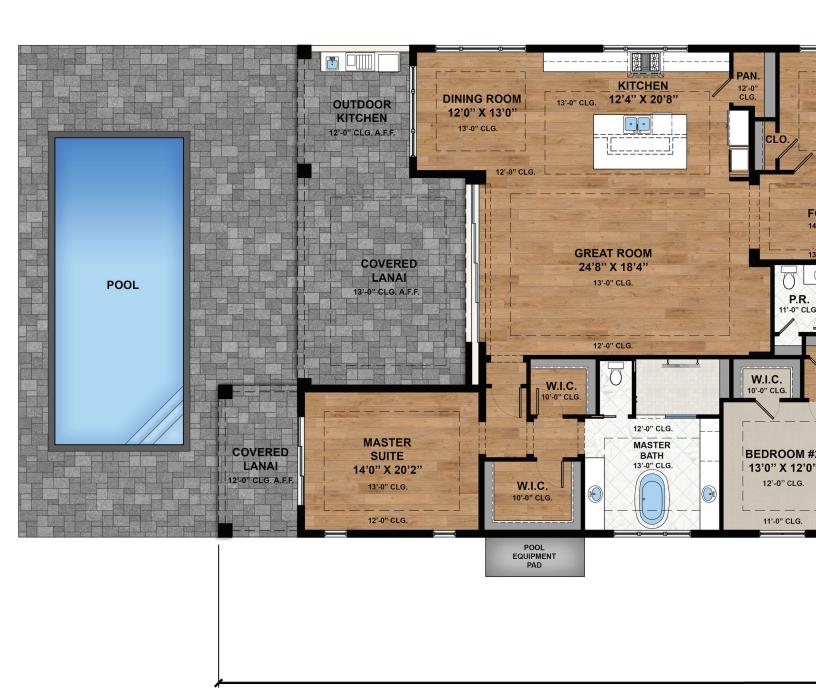

## The Avalon Model

The Avalon captures a beautiful piece of Pacific Palisades paradise. A combination of elegance and livability, this open-concept, 3 bedrooms plus a flexible study, 3 full-baths, 1 half-bath, and a 3-car garage floor plan makes the perfect oasis for your family.

## **Area Summary**

|               | $\mathcal{J}$ |
|---------------|---------------|
| Living A/C    | 3,033         |
| Covered Entry | 115           |
| Garage        | 834           |
| Covered Lanai | 659           |
| Grand Total   | 4,641         |

## **Dimensions**

114' 6" x 49' 8"

## **Model Features**

Elevation: Single Story Bedrooms: 3 Plus Study

Baths: 3 Full | 1 Half

Garage: 3 Car

Designed By: JMDG Architecture