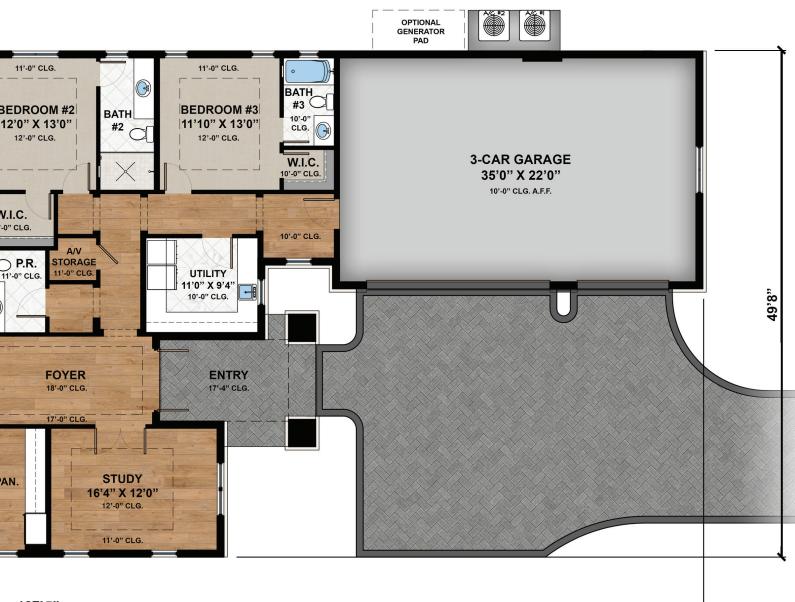

## The Laguna Model

Welcome to our Laguna Model and explore the expansive and luxurious floor plan – all on one level. This roomy open-concept layout features 3 bedrooms plus a flexible study, 3 full-baths, 1 half-bath, and a 3-car garage. In the tradition of the Pacific Palisades, your perfect santuary awaits.

## Area Summary

| Living A/C    | 3,243 |
|---------------|-------|
| Covered Entry | 158   |
| Garage        | 834   |
| Covered Lanai | 691   |
| Grand Total   | 4,926 |

Dimensions 127' 5" x 49' 8"

## 127'5"

## **Model Features**

Elevation: Single Story Bedrooms: 3 Plus Study Baths: 3 Full | 1 Half Garage: 3 Car Designed By: JMDG Architecture