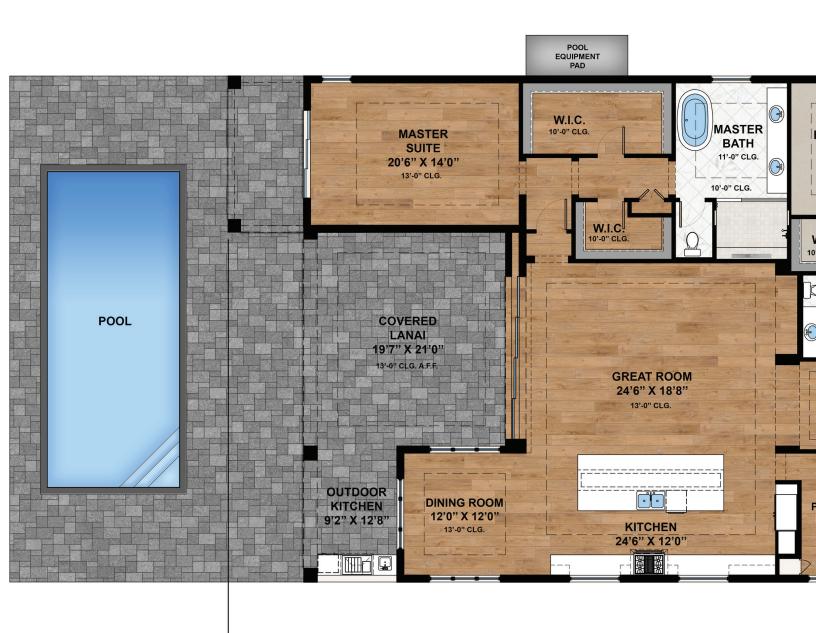

## The Laguna Model

Welcome to our Laguna Model and explore the expansive and luxurious floor plan – all on one level. This roomy open-concept layout features 3 bedrooms plus a flexible study, 3 full-baths, 1 half-bath, and a 3-car garage. In the tradition of the Pacific Palisades, your perfect santuary awaits.

## Area Summary

| Living A/C    | 3,243 |
|---------------|-------|
| Covered Entry | 158   |
| Garage        | 834   |
| Covered Lanai | 691   |
| Grand Total   | 4,926 |

Dimensions 127' 5" x 49' 8"