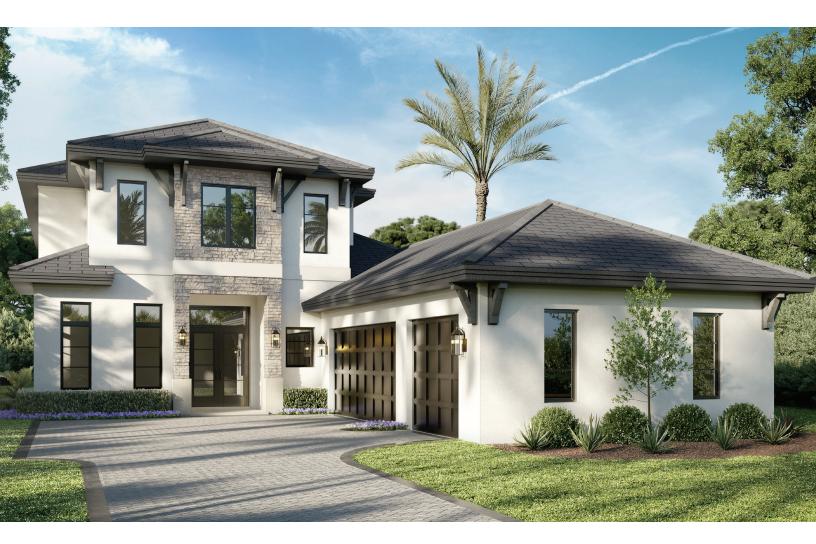

# The Newport Model

Our Newport Model is truly a work of art. With over 4,400 square feet, this two-level floor plan is sure to be your family's safe harbor. This open-concept layout features 4 bedrooms plus a flexible study, 4 full-baths, l half-bath, and a 3-car garage. Pacific Palisades – perfected.

### **Model Features**

Elevation: Two Story Bedrooms: 4 Plus Study Baths: 4 Full | 1 Half Garage: 3 Car Designed By: JMDG Architecture