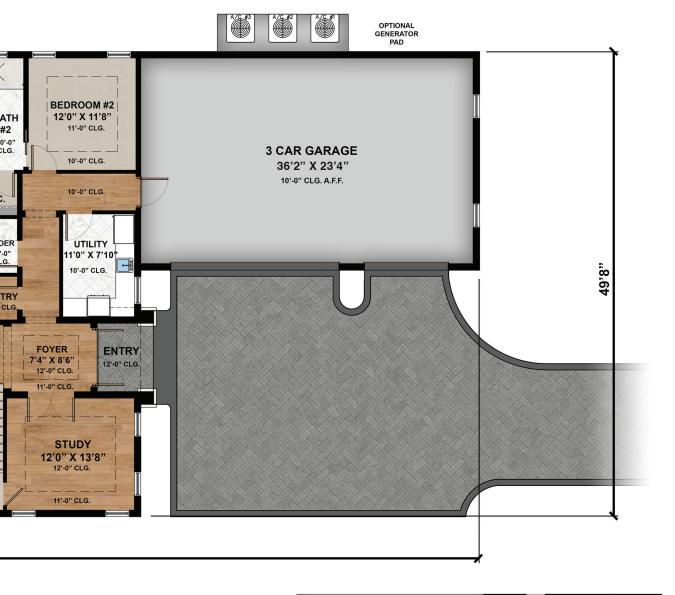

#### **Area Summary**

| Living A/C       | 2,867 |
|------------------|-------|
| 2nd Floor A/C    | 1,570 |
| Total Living A/C | 4,437 |
| Covered Entry    | 54    |
| Garage           | 844   |
| Covered Lanais   | 783   |
| Grand Total      | 6,122 |

## Dimensions

115' 9" x 49' 8"