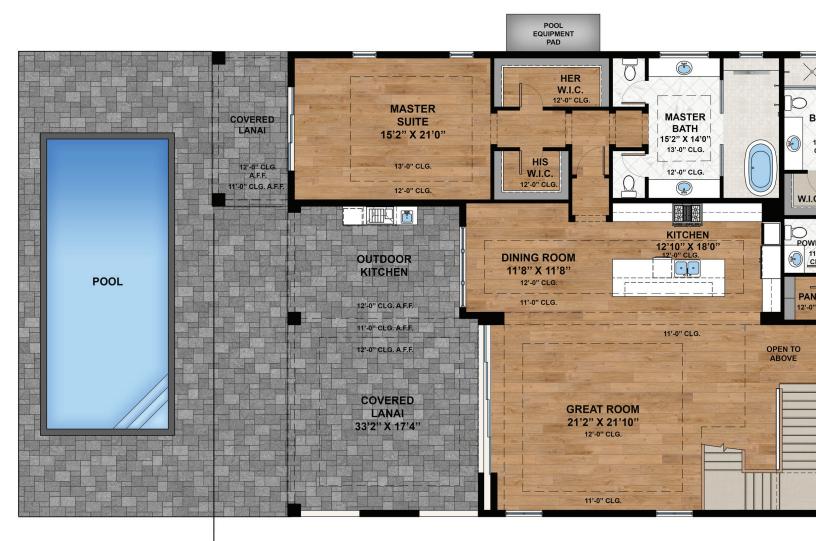

#### **Area Summary**

| Living A/C       | 2,867 |
|------------------|-------|
| 2nd Floor A/C    | 1,570 |
| Total Living A/C | 4,437 |
| Covered Entry    | 54    |
| Garage           | 844   |
| Covered Lanais   | 783   |
| Grand Total      | 6,122 |