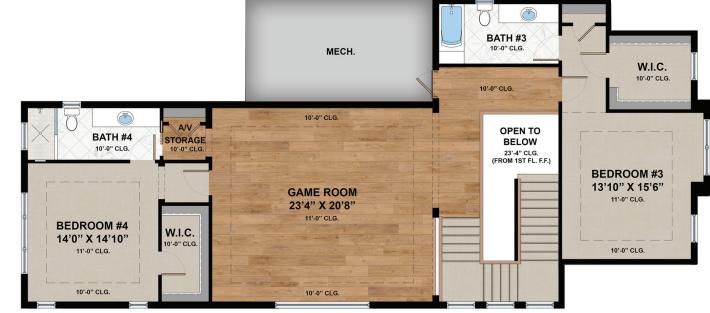

#### **Area Summary**

| Living A/C       | 2,867 |
|------------------|-------|
| 2nd Floor A/C    | 1,570 |
| Total Living A/C | 4,437 |
| Covered Entry    | 54    |
| Garage           | 844   |
| Covered Lanais   | 783   |
| Grand Total      | 6,122 |

### **Model Features**

Elevation: Two Story Bedrooms: 4 Plus Study Baths: 4 Full | 1 Half Garage: 3 Car Designed By: JMDG Architecture