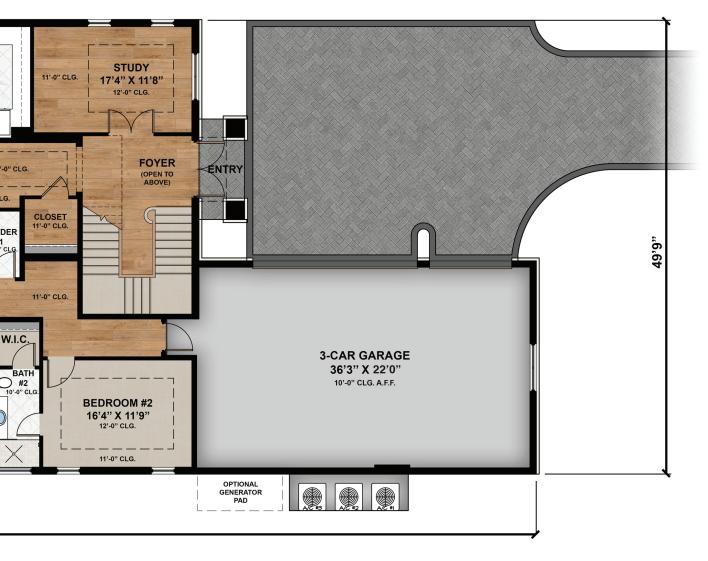

## **Area Summary**

| Living A/C       | 3,341 |
|------------------|-------|
| 2nd Floor A/C    | 1,696 |
| Total Living A/C | 5,037 |
| Covered Entry    | 54    |
| Garage           | 844   |
| Covered Lanais   | 783   |
| Grand Total      | 7.472 |

## **Dimensions**

123' 9" x 49' 9"

## **Model Features**

Elevation: Two Story

Bedrooms: 4 Plus Study

Baths: 4 Full | 2 Half

Garage: 3 Car

Designed By: JMDG Architecture