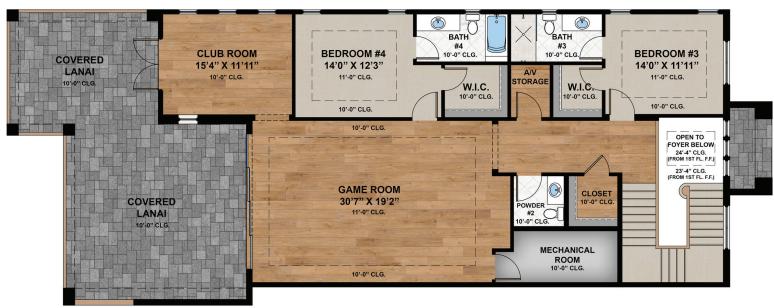

## **Area Summary**

| Living A/C       | 3,341 |
|------------------|-------|
| 2nd Floor A/C    | 1,696 |
| Total Living A/C | 5,037 |
| Covered Entry    | 54    |
| Garage           | 844   |
| Covered Lanais   | 783   |
| Grand Total      | 7.472 |

## **Dimensions**

123' 9" x 49' 9"

## **Model Features**

Elevation: Two Story

Bedrooms: 4 Plus Study

Baths: 4 Full | 2 Half

Garage: 3 Car

Designed By: JMDG Architecture