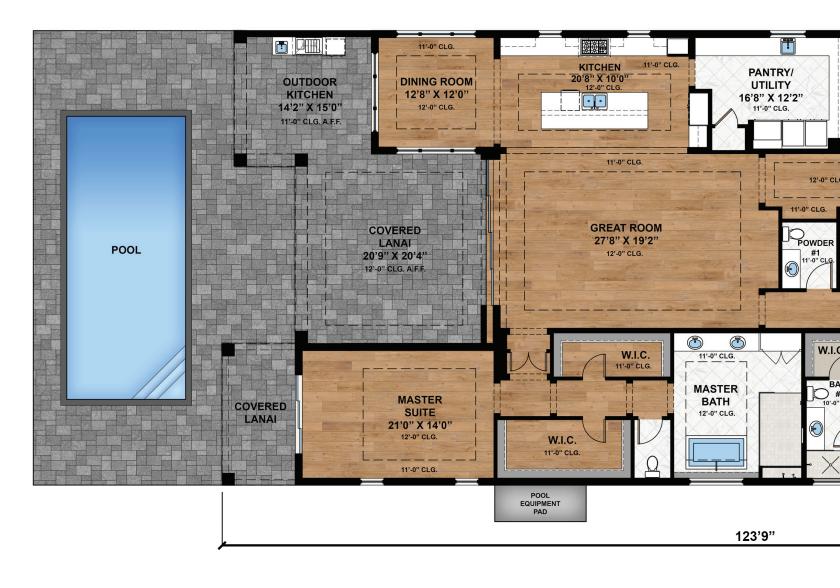

## **Area Summary**

| Living A/C       | 3,341 |
|------------------|-------|
| 2nd Floor A/C    | 1,696 |
| Total Living A/C | 5,037 |
| Covered Entry    | 54    |
| Garage           | 844   |
| Covered Lanais   | 783   |
| Grand Total      | 7.472 |

## **Dimensions**

123' 9" x 49' 9"

## **Model Features**

Elevation: Two Story

Bedrooms: 4 Plus Study

Baths: 4 Full | 2 Half

Garage: 3 Car

Designed By: JMDG Architecture