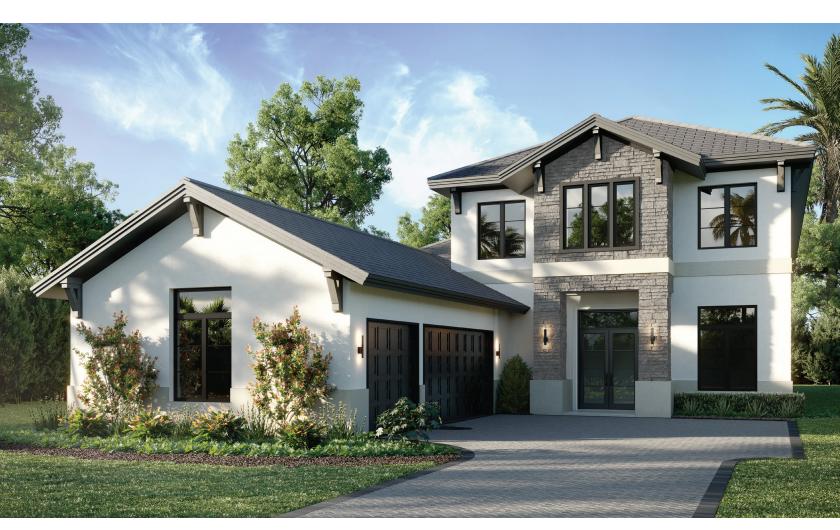

## The Palm Springs Model

Our exclusive Palm Springs Model is the epitome of resort style living. Boasting over 5,000 square feet, this voluminous two-level open-concept floor plan features 4 bedrooms plus a flexible study, 4 full-baths, 2 half-baths, and a 3-car garage. Relax and rejuvenate in this modern coastal marvel.

The Palm Springs Model